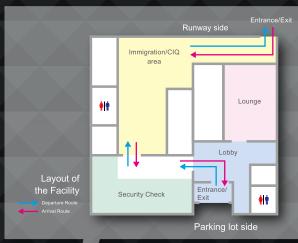

# A comfortable flight starts from this relaxing space

Lounge

*Immigration* 

Kagoshima Airport **Business Aviation Terminal** SAKURAJIMA

Lobby

An exclusive terminal for customers flying business jets, available for full private use. A private space with an exclusive lounge and immigration enables you to proceed through the facility with comfort.

#### Terminal Entrance/Exit

Exclusive entrance/exit for Kagoshima Airport Business Aviation Terminal The facility is equipped with a driveway.

#### Lounge

Have a pleasant time until your departure time. Please help yourself to drinks.

### Security check/CIQ (customs, immigration, and quarantine)

You can have a smooth security check and immigration procedure in an exclusive space reserved for customers using this facility.