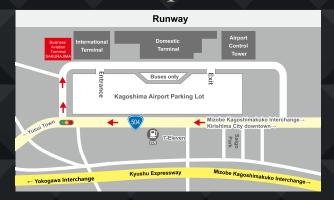

# Location Map

Kagoshima Airport **Business Aviation Terminal** 

Kagoshima Airport Business Aviation Terminal

Kagoshima Airport Building Co., Ltd.

#### Terminal Entrance/Exit

Exclusive entrance/exit for Kagoshima Airport Business Aviation Terminal The facility is equipped with a driveway.