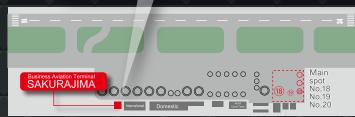

Main spot for business jets

## Get to the aircraft

If the location of the aircraft is far from the terminal, you will be transported on an exclusive vehicle arranged by the ground handling company.

(X The operator decides on the location with the cab)