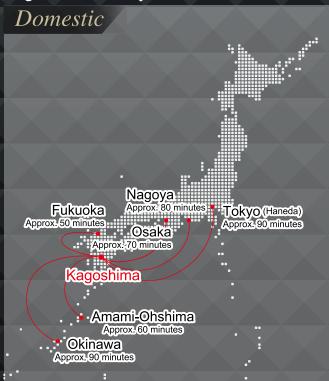

## Flight time to major cities

Travel time to neighboring areas from Kagoshima Airport (by car)

Approx. 40 minutes to Kirishima Onsen

Approx. 2 hours to Kumamoto City

- ■Approx. 40 minutes to Kagoshima City
- Approx. 1 hour 30 minutes to Ibusuki Onsen
- Approx. 1 hour 30 minutes to Miyazaki City